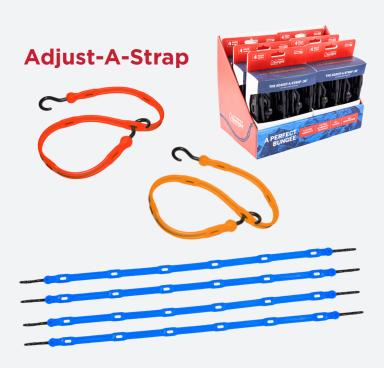

## The Perfect Bungee® by BihlerFlex®

There's good, there's better, and then there's BihlerFLEX. BihlerFLEX products are of the highest quality and perform to the most demanding standards while delivering outstanding value. With their FlexaPure, an exclusive rubber and latexfree material, BihlerFLEX offers super strong and flexible cords that safely stretch up to twice its original length and has excellent memory retention.

Products made with FlexaPure, won't wear out or lose shape. FlexaPure is incredibly versatile and can be used in an endless variety of applications.

## **Features:**

- Made in the USA with a lifetime warranty
- Various lengths and colors
- Versatile Adjust-A-Strap, offers multiple latching options
- Steel and Plastic hooks available
- UV, Fuel and Chemical resistant
- All weather durability