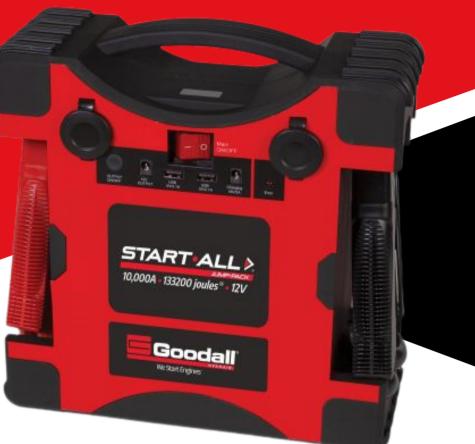

SPECIAL **PRICE** 

GDLJP-12-10000T

\$1,090.00

CAN BOOST MULTIPLE CLASS 8

| ENGINE                 | Instantly jump starts diesel engines up to 16 liters |
|------------------------|------------------------------------------------------|
| DIMENSIONS:            | 10.93" (L) x 4.33" (W) x 10.78" (H)                  |
| UNIT WEIGHT:           | 11.1 lbs. With case: 17 lbs.                         |
| BATTERY TYPE:          | High output premium lithium-lon                      |
| CAPACITY:              | 236.8 Watt-hours (236,800 mWh)                       |
| JOULES <sup>5S</sup> : | 133200                                               |
| AMPS:                  | 10,000 (<200 ms)                                     |
| VOLTS:                 | 12                                                   |
| LIFETIME PERFORMANCE:  | Up to 5000 starts                                    |
| STORAGE TEMP:          | 40° F to 75° F (4°C to 24°C)                         |
| WARRANTY:              | One year                                             |