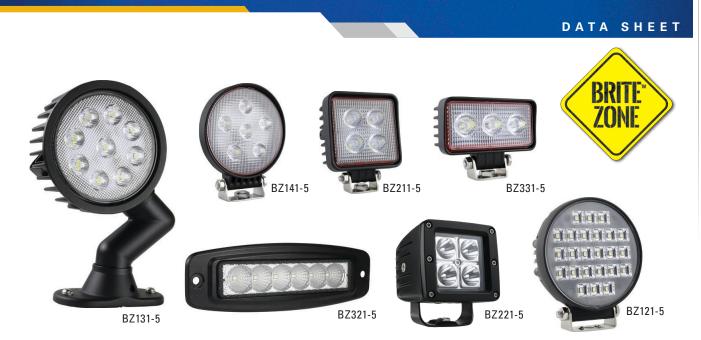

## Rain or shine...day or night...Grote's affordable new LED lamps are designed to work when you need them. No excuses.

- The rugged, durable construction and LED power of BriteZone lamps far outshine halogen to get the job done without breaking the bank.
- Boating. Mowing. Off-roading. For working or playing until long after the sun goes down, you need a lamp that's as tough and tireless as you are.
- Grote's BriteZone family has an LED lamp for any application—even tow trucks, garbage trucks, and forklifts.
- Value-priced to meet your budget.

| PART NUMBER | DESCRIPTION                  | PATTERN | POWER CONSUMPTION | RAW LUMENS | VOLTS         |
|-------------|------------------------------|---------|-------------------|------------|---------------|
| BZ121-5     | ROUND WORK LAMP WITH SWITCH  | FLOOD   | 24 WATTS          | 1920       | 10 – 32 VOLTS |
| BZ131-5     | SWIVEL HEAD LAMP WITH SWITCH | FLOOD   | 27 WATTS          | 4000       | 10 – 30 VOLTS |
| BZ141-5     | SMALL ROUND WORK LAMP        | FLOOD   | 18 WATTS          | 1750       | 10 – 30 VOLTS |
| BZ211-5     | SMALL SQUARE WORK LAMP       | FLOOD   | 12 WATTS          | 1100       | 10 – 30 VOLTS |
| BZ221-5     | PEDESTAL MOUNT SPOT LAMP     | SPOT    | 40.5 WATTS        | 4800       | 10 – 30 VOLTS |
| BZ321-5     | RECESS MOUNT LED WORK LAMP   | FLOOD   | 25.7 WATTS        | 3600       | 10 – 30 VOLTS |
| BZ331-5     | SMALL RECTANGULAR WORK LAMP  | FLOOD   | 9 WATTS           | 880        | 10 – 30 VOLTS |