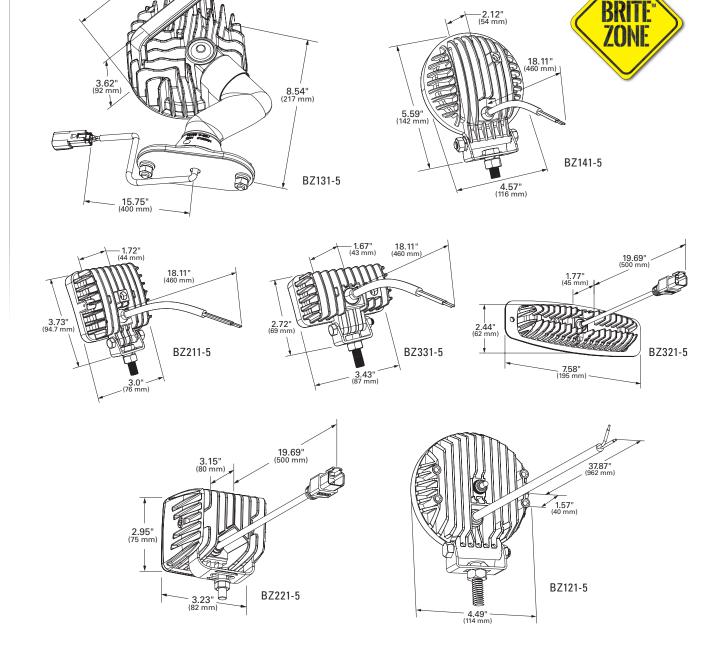

| PART NUMBER | DESCRIPTION                  | PATTERN | POWER CONSUMPTION | RAW LUMENS | VOLTS         |
|-------------|------------------------------|---------|-------------------|------------|---------------|
| BZ121-5     | ROUND WORK LAMP WITH SWITCH  | FLOOD   | 24 WATTS          | 1920       | 10 – 32 VOLTS |
| BZ131-5     | SWIVEL HEAD LAMP WITH SWITCH | FLOOD   | 27 WATTS          | 4000       | 10 – 30 VOLTS |
| BZ141-5     | SMALL ROUND WORK LAMP        | FLOOD   | 18 WATTS          | 1750       | 10 – 30 VOLTS |
| BZ211-5     | SMALL SQUARE WORK LAMP       | FLOOD   | 12 WATTS          | 1100       | 10 – 30 VOLTS |
| BZ221-5     | PEDESTAL MOUNT SPOT LAMP     | SPOT    | 40.5 WATTS        | 4800       | 10 – 30 VOLTS |
| BZ321-5     | RECESS MOUNT LED WORK LAMP   | FLOOD   | 25.7 WATTS        | 3600       | 10 – 30 VOLTS |
| BZ331-5     | SMALL RECTANGULAR WORK LAMP  | FLOOD   | 9 WATTS           | 880        | 10 – 30 VOLTS |

## **PRODUCT SPECIFICATIONS**

MATERIALS LENS: Polycarbonate HOUSING: Die-Cast Aluminum BRACKET: Stainless Steel

London Location 960 Pond Mills Rd. London, ON N6N 1A1, Tel: 519-686-0662 Fax: 519-686-1446 Walkerton Location 225 Ridout St., Walkerton, ON N0G 2V0 Tel: 519-881-3040 Fax: 519-881-3047