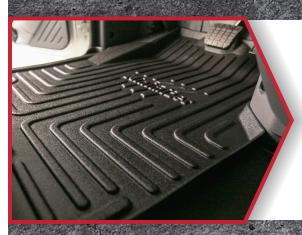

#### MINIMIZER CUSTOM MOLDED HEAVY DUTY TRUCK FLOOR MATS

Minimizer Floor Mats are designed to protect your truck floor while keeping ice, water and debris from interfering with the boots of the driver and any passengers. Minimizer's engineers use cutting edge technology to scan the interior measurements and angles of each specific make and model truck to ensure an exact fit.

Minimizer Floor Mats are easily removable and made from a heavy duty thermoplastic rubber so they clean up easily while protecting the floor of the truck.

VISIT WWW.MINIMIZER.COM TO LEARN MORE ABOUT MINIMIZER CUSTOM MOLDED FLOOR MATS