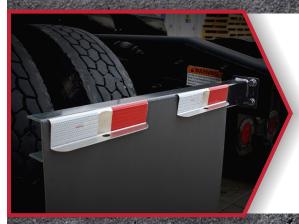

#### **RELEASABLE MUD FLAP HANGERS & MOUNTING BRACKET**

Allows mud flap to release free without causing damage to flap - hanger/mounting bracket - or equipment! Reinstalling the mud flap only takes seconds using a standard flat head screwdriver. All stainless steel, heat tempered to spring steel the Fast Flap holds the mud flap secure with spring steel clamping force. For both on-road and off-road trucking including dump trucks, cement mixers, asphalt, block, logging, roll-off, and garbage trucks.