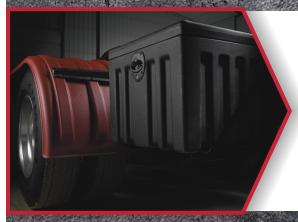

## MINIMIZER<sup>TM</sup> TOOL BOXES

Poly tool boxes address numerous issues facing every fleet and truck driver. The weight-savings, performance, and lifetime guarantee represent an investment that impacts the bottom line. You will never see these boxes rust, crack, sweat, or need paint, and the Seal-Tight $^{\text{TM}}$  weather stripping makes them incredibly weather-resistant.

Six Standard Colors: Black, White, Red. Yellow, Silver and Granite.

Minimizer tool boxes are available in 3 variations: Chest-style top opening : 20x19x50, 20x19x36, 20x19x24

Underbody-style side opening: 20x19x50, 20x19x36, 20x19x24, 18x18x24

In-Frame-style: 22x13.5x33 (available in black only)